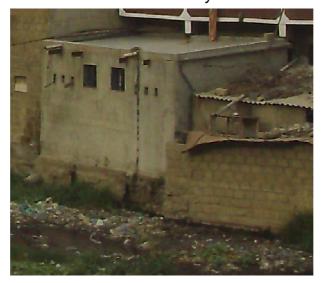

Single dwelling

Region (province, state, etc.): Along Orangi River, Karachi

Illegal encroachment along creek - starts off as temporary settlements consisting of rudimentary shacks but eventually builds up into solid, more permanent structures built of a variety of salvaged materials.